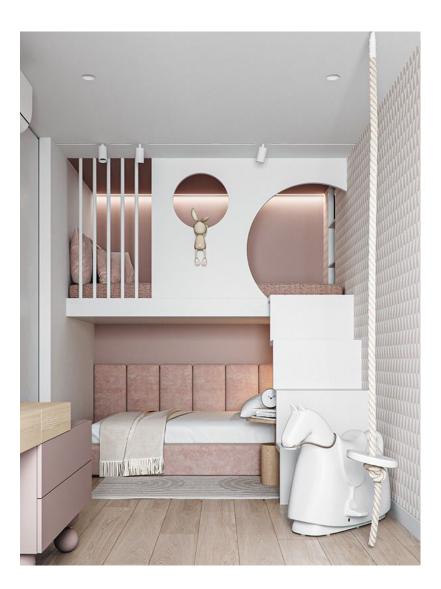

## Arl kids bedrooms

Children's bed 140 cm with wardrobe, desk, nightstand and pouf

180000 L.E

Arneen childrens rooms

3 children's beds with storage drawers and ladder