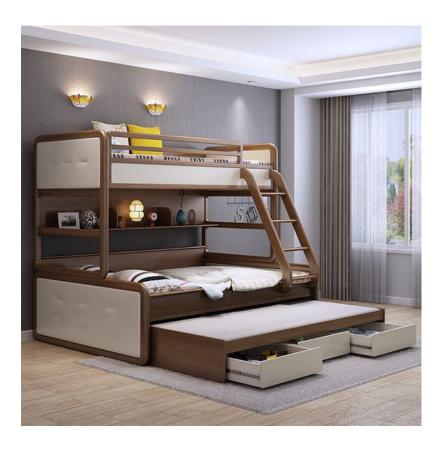

### Amswor kids bedroom

#### 90000 L.E

Double children's bed with an extra bed