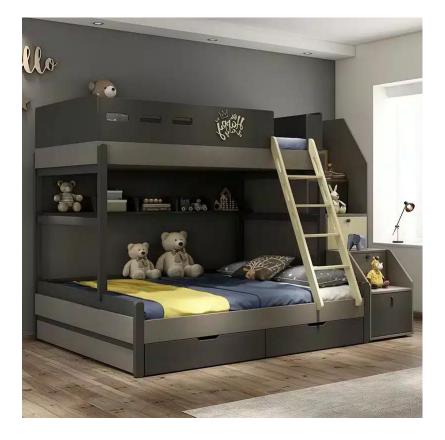

## Amsworth child's room

Double children's bed with ladder and storage ladder

87000 L.E

Arem kids bed room

Double children's bed with 200 cm wardrobe and dresser