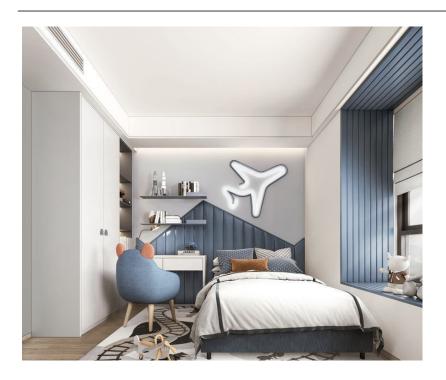

# Asana Best kids bedroom

Children's bed with storage unit

75000 L.E

Azabella Best child's room

Children's bed with library and storage ladder